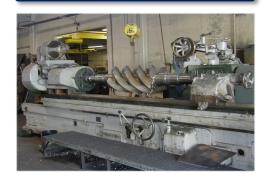

#### Machining

Turning up to 61" dia. X 21 ft. 24 ft. long with grinding attachment Horizontal Boring, facing attachment Line Boring 120" Vertical Boring to 84" dia. X 60" height

#### O.D. Cylindrical Grinding

Up to 40" x 22 ft long Super finisher—to '0' micro Portable Units, 'on-site' Crankshaft, mains and offsets