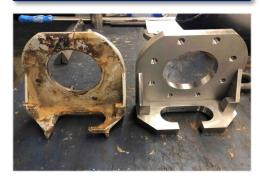

#### Machining

Turning up to 61" dia. X 21 ft. 24 ft. long with grinding attachment Horizontal Boring, facing attachment Line Boring 120" Vertical Boring to 84" dia. X 60" height