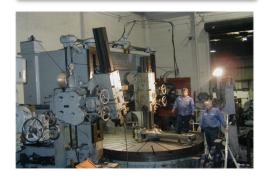

#### Machining

Turning up to 61" dia. X 21 ft. 24 ft. long with grinding attachment Horizontal Boring, facing attachment Line Boring 120" Vertical Boring to 84" dia. X 60" height

#### **SERVICES CAPABILITIES**

(53,600 sq. ft. facility: overhead cranes up to 12 ton capacity)