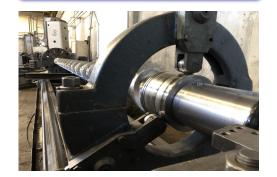

#### Machining

Turning up to 61" dia. X 21 ft. 24 ft. long with grinding attachment Horizontal Boring, facing attachment Line Boring 120" Vertical Boring to 84" dia. X 60" height

#### O.D. Cylindrical Grinding

Up to 40" x 22 ft long Super finisher—to '0' micro Portable Units, 'on-site' Crankshaft, mains and offsets