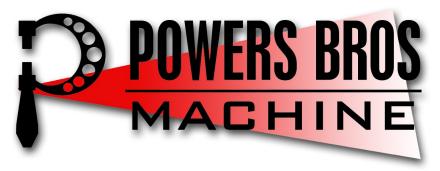

#### Machining

Turning up to 61" dia. X 21 ft. 24 ft. long with grinding attachment Horizontal Boring, facing attachment Line Boring 120" Vertical Boring to 84" dia. X 60" height

#### O.D. Cylindrical Grinding

Up to 40" x 22 ft long Super finisher—to '0' micro Portable Units, 'on-site' Crankshaft, mains and offsets