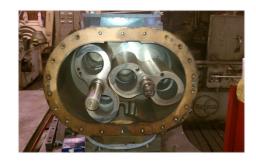

#### Machining

Turning up to 61" dia. X 21 ft. 24 ft. long with grinding attachment Horizontal Boring, facing attachment Line Boring 120" Vertical Boring to 84" dia. X 60" height

#### I.D. Cylindrical Grinding

Up to 64" Swing x 96" long with spray attachment Surface and Blanchard Grinding