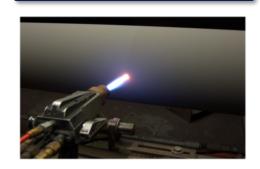

#### **Thermal Coating**

High Velocity Oxygen Fuel System (HVOF) Tungsten Portable Units, Metal Coatings, Ceramic Coatings