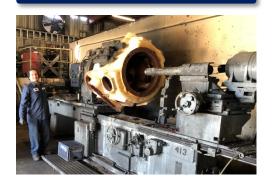

#### Machining

Turning up to 61" dia. X 21 ft. 24 ft. long with grinding attachment Horizontal Boring, facing attachment Line Boring 120" Vertical Boring to 84" dia. X 60" height

#### O.D. Cylindrical Grinding

Up to 40" x 22 ft long Super finisher—to '0' micro Portable Units, 'on-site' Crankshaft, mains and offsets