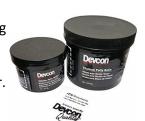

## Powers Bros. Machine is a Factory Trained Devcon Applicator

Metal -Filled Epoxy Repair

Metal-filled epoxies allow economical, fast, permanent repairs to plant and equipment. It cures quickly and resist corrosion and harsh chemicals.