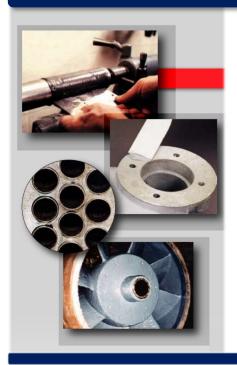

# Powers Bros Machine

Powers Bros. Machine, Inc. is a complete, large-capacity machine and mechanic shop specializing in large machining, grinding, thermal coatings and pressing. The Powers Brothers represent decades of experience in servicing oil/gas, printing, wastewater, food processing, and paper industries, etc. We have a complete staff of machinists, mechanics, technicians: consulting, engineering, quality control.

#### Machining

Turning up to 61" dia. X 21 ft. 24 ft. long with grinding attachment Horizontal Boring, facing attachment Line Boring 120" Vertical Boring to 84" dia. X 60" height

#### O.D. Cylindrical Grinding

Up to 40" x 22 ft long Super finisher—to '0' micro Portable Units, 'on-site' Crankshaft, mains and offsets

#### I.D. Cylindrical Grinding

Up to 64" Swing x 96" long with spray attachment Surface and Blanchard Grinding